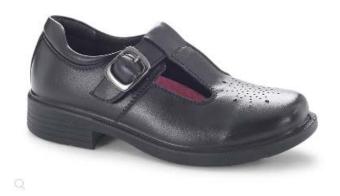

#### Y4-6 Girls

https://www.hannahs.co.nz/kids/school/mary-jane/dora-GBL1696

https://www.hannahs.co.nz/kids/school/mary-jane/daisy-GBL1896

https://www.futurefeet.co.nz/estore/style/matter.aspx

# Y0-3 Boys

https://www.hannahs.co.nz/kids/school/slip-on/deakin-KBL7286

https://www.futurefeet.co.nz/estore/style/lochie.aspx

Y0-3 Girls

https://www.hannahs.co.nz/kids/school/mary-jane/dora-GBL1696

https://www.hannahs.co.nz/kids/school/mary-jane/daisy-GBL1896